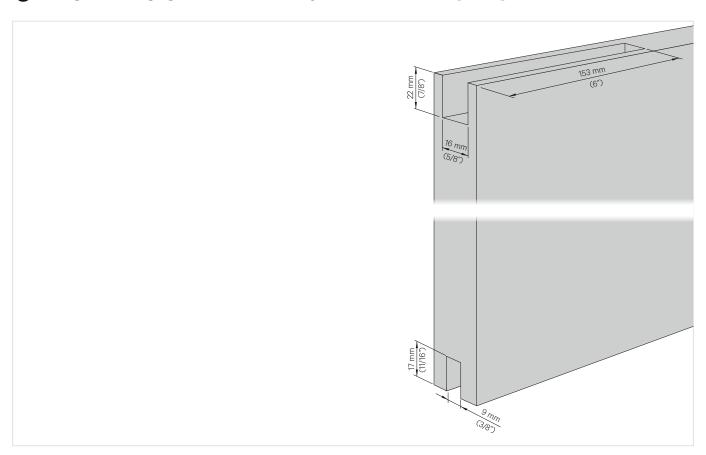

Puertas correderas de madera Wood Sliding Doors



#### 1 INSTALACIÓN / INSTALLATION



# 2 HERRAMIENTAS NECESARIAS / REQUIRED TOOLS



# 3 INFORMACIÓN GENERAL / GENERAL INFORMATION





## 4 ELEMENTOS DE LA INSTALACIÓN / ITEMS OF INSTALLATION



PERFIL LITE "T" / TRACK LITE "T"





JUEGO DE ACCESORIOS LITE "T" / SET OF ACCESORIES LITE "T"



#### 5 MONTAJE DEL PERFIL / UPPER TRACK MOUNTING







### 6 MECANIZACIÓN DEL PANEL / PANEL FABRICATION



### 7 COLOCACIÓN DEL PERFIL RETRAC / RETRAC TRACK MOUNTING



# 8 COLOCACIÓN DEL GUIADOR / GUIDE INSTALL



#### 9 COLOCACIÓN DE LA PUERTA / DOOR MOUNTING



## 10 ajuste del perno / bolt adjustment





# 11 COLOCACIÓN DE LAS TAPAS LATERALES DEL PERFIL RETRAC / END CAPS FOR RETRAC TRACK INSTALL



### 12 ajuste de los topes / stoppers adjustment



#### Limited Warranty.

- (1) KLEIN IBERICA, S.A.U. & KLEIN USA, Inc. warrants to the immediate customer only that the delivered goods are free of original material defects and defects in workmanship for a period of five years from date of receipt by the customer. All warranty claims are subject to inspection by KLEIN IBERICA, S.A.U. & KLEIN USA, Inc. prior to KLEIN IBERICA, S.A.U. & KLEIN USA, Inc. providing a remedy for the warranty claim.