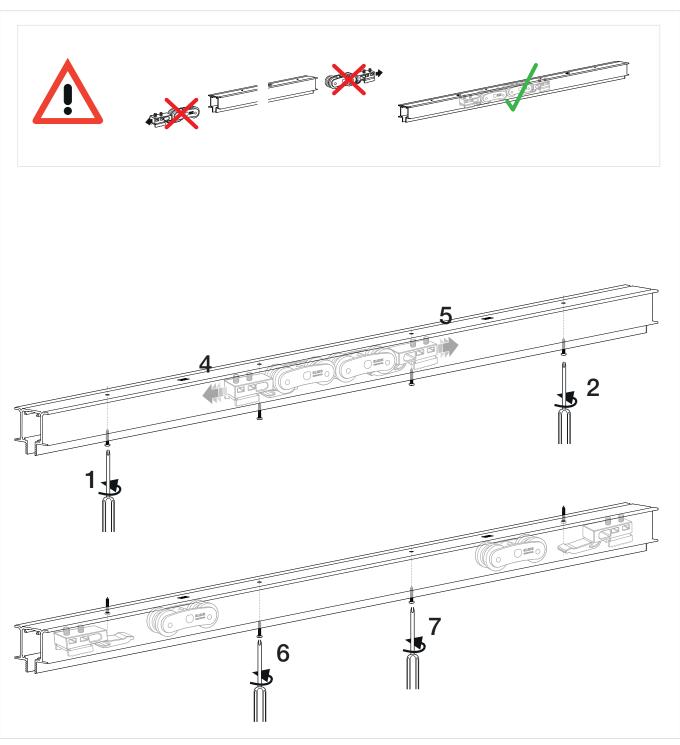

Puertas correderas de madera Wood Sliding Doors



#### 1 INSTALACIÓN / INSTALLATION



# 2 HERRAMIENTAS NECESARIAS / REQUIRED TOOLS



# 3 INFORMACIÓN GENERAL / GENERAL INFORMATION





## 4 ELEMENTOS DE LA INSTALACIÓN / ITEMS OF INSTALLATION



PERFIL LITE "T" / TRACK LITE "T"





JUEGO DE ACCESORIOS LITE "T" / SET OF ACCESORIES LITE "T"



#### 5 MONTAJE DEL PERFIL / UPPER TRACK MOUNTING







### 6 MECANIZACIÓN DEL PANEL / PANEL FABRICATION



### 7 COLOCACIÓN DEL PERFIL RETRAC / RETRAC TRACK MOUNTING



# 8 COLOCACIÓN DEL GUIADOR / GUIDE INSTALL



#### 9 COLOCACIÓN DE LA PUERTA / DOOR MOUNTING



## 10 ajuste del perno / bolt adjustment





# 11 COLOCACIÓN DE LAS TAPAS LATERALES DEL PERFIL RETRAC / END CAPS FOR RETRAC TRACK INSTALL



### 12 ajuste de los topes / stoppers adjustment



#### Limited Warranty.

- (1) KLEIN IBERICA, S.A.U. & KLEIN USA, Inc. warrants to the immediate customer only that the delivered goods are free of original material defects and defects in workmanship for a period of five years from date of receipt by the customer. All warranty claims are subject to inspection by KLEIN IBERICA, S.A.U. & KLEIN USA, Inc. prior to KLEIN IBERICA, S.A.U. & KLEIN