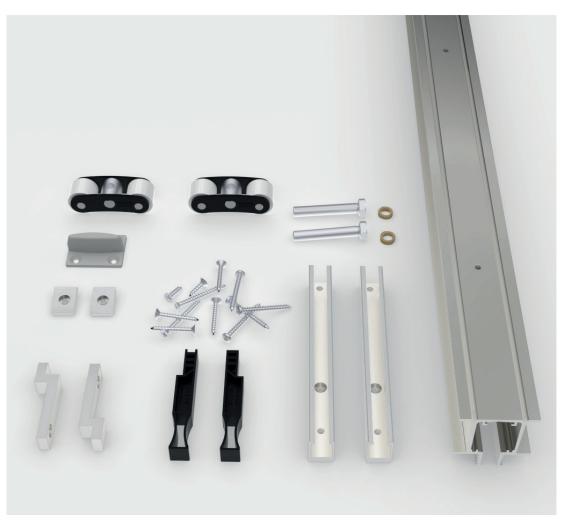

## 4 ELEMENTOS DE LA INSTALACIÓN / ITEMS OF INSTALLATION

PERFIL LITE "T" / TRACK LITE "T"

JUEGO DE ACCESORIOS LITE "T" / SET OF ACCESORIES LITE "T"