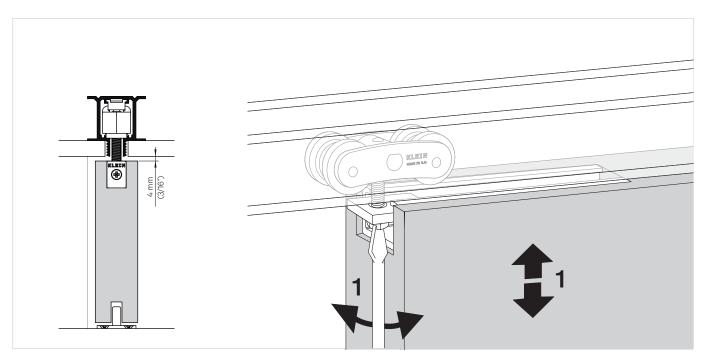

Puertas correderas de madera Wood Sliding Doors



#### 1 INSTALACIÓN / INSTALLATION



# 2 HERRAMIENTAS NECESARIAS / REQUIRED TOOLS



# 3 INFORMACIÓN GENERAL / GENERAL INFORMATION





## 4 ELEMENTOS DE LA INSTALACIÓN / ITEMS OF INSTALLATION



PERFIL LITE "T" / TRACK LITE "T"





JUEGO DE ACCESORIOS LITE "T" / SET OF ACCESORIES LITE "T"



#### 5 MONTAJE DEL PERFIL / UPPER TRACK MOUNTING







### 6 MECANIZACIÓN DEL PANEL / PANEL FABRICATION



### 7 COLOCACIÓN DEL PERFIL RETRAC / RETRAC TRACK MOUNTING



# 8 COLOCACIÓN DEL GUIADOR / GUIDE INSTALL



#### 9 COLOCACIÓN DE LA PUERTA / DOOR MOUNTING



## 10 ajuste del perno / bolt adjustment





# 11 COLOCACIÓN DE LAS TAPAS LATERALES DEL PERFIL RETRAC / END CAPS FOR RETRAC TRACK INSTALL



### 12 ajuste de los topes / stoppers adjustment



#### Limited Warranty.

- (1) KLEIN IBERICA, S.A.U. & KLEIN USA, Inc. warrants to the immediate customer only that the delivered goods are free of original material defects and defects in workmanship for a period of five years from date of receipt by the customer. All warranty claims are subject to inspection by KLEIN IBERICA, S.A.U. & KLEIN USA, Inc. prior to KLEIN IBERICA, S.A.U. & KLEIN USA, Inc. providing a remedy for the warranty claim.
- (2) Excluded from this warranty are products, or parts of them, subject to wear through use, and products which have not been used in accordance with their technical characteristics and for purposes f