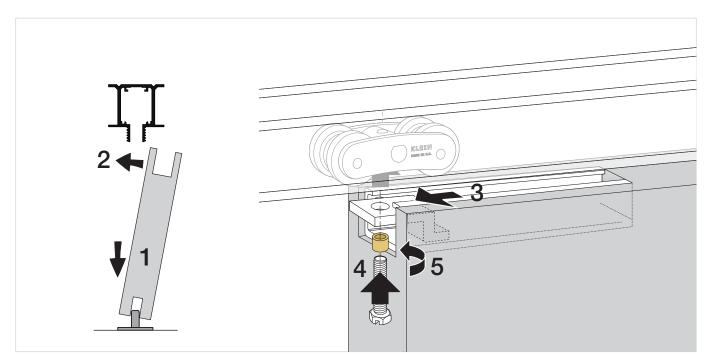

Puertas correderas de madera Wood Sliding Doors



#### 1 INSTALACIÓN / INSTALLATION



# 2 HERRAMIENTAS NECESARIAS / REQUIRED TOOLS



# 3 INFORMACIÓN GENERAL / GENERAL INFORMATION





## 4 ELEMENTOS DE LA INSTALACIÓN / ITEMS OF INSTALLATION



PERFIL LITE "T" / TRACK LITE "T"





JUEGO DE ACCESORIOS LITE "T" / SET OF ACCESORIES LITE "T"



#### 5 MONTAJE DEL PERFIL / UPPER TRACK MOUNTING







### 6 MECANIZACIÓN DEL PANEL / PANEL FABRICATION



### 7 COLOCACIÓN DEL PERFIL RETRAC / RETRAC TRACK MOUNTING



# 8 COLOCACIÓN DEL GUIADOR / GUIDE INSTALL



#### 9 COLOCACIÓN DE LA PUERTA / DOOR MOUNTING



## 10 ajuste del perno / bolt adjustment





# 11 COLOCACIÓN DE LAS TAPAS LATERALES DEL PERFIL RETRAC / END CAPS FOR RETRAC TRACK INSTALL



### 12 ajuste de los topes / stoppers adjustment



#### Limited Warranty.

- (1) KLEIN IBERICA, S.A.U. & KLEIN USA, Inc. warrants to the immediate customer only that the delivered goods are free of original material defects and defects in workmanship for a period of five years from date of receipt by the customer. All warranty claims are subject to inspection by KLEIN IBERICA, S.A.U. & KLEIN USA, Inc. prior to KLEIN IBERICA, S.A.U. & KLEIN USA, Inc. providing a remedy for the warranty claim.
- (2) Excluded from this warranty are products, or parts of them, subject to wear through use, and products which have not been used in accordance with their