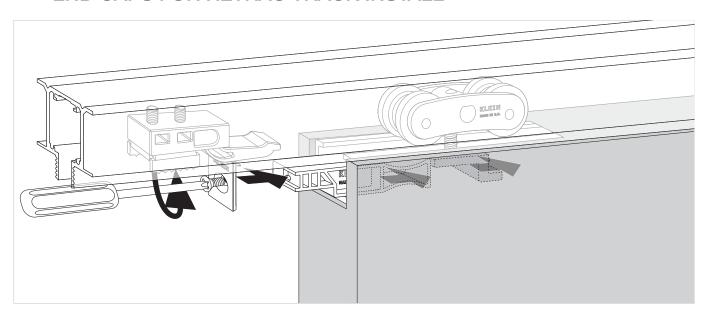

# 11 COLOCACIÓN DE LAS TAPAS LATERALES DEL PERFIL RETRAC / END CAPS FOR RETRAC TRACK INSTALL