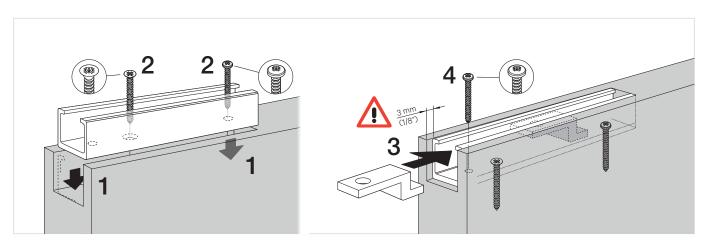

Puertas correderas de madera Wood Sliding Doors



#### 1 INSTALACIÓN / INSTALLATION



# 2 HERRAMIENTAS NECESARIAS / REQUIRED TOOLS



# 3 INFORMACIÓN GENERAL / GENERAL INFORMATION





## 4 ELEMENTOS DE LA INSTALACIÓN / ITEMS OF INSTALLATION



PERFIL LITE "T" / TRACK LITE "T"





JUEGO DE ACCESORIOS LITE "T" / SET OF ACCESORIES LITE "T"



#### 5 MONTAJE DEL PERFIL / UPPER TRACK MOUNTING







### 6 MECANIZACIÓN DEL PANEL / PANEL FABRICATION



### 7 COLOCACIÓN DEL PERFIL RETRAC / RETRAC TRACK MOUNTING



# 8 COLOCACIÓN DEL GUIADOR / GUIDE INSTALL



#### 9 COLOCACIÓN DE LA PUERTA / DOOR MOUNTING



## 10 ajuste del perno / bolt adjustment





# 11 COLOCACIÓN DE LAS TAPAS LATERALES DEL PERFIL RETRAC / END CAPS FOR RETRAC TRACK INSTALL



### 12 ajuste de los topes / stoppers adjustment



#### Limited Warranty.

- (1) KLEIN IBERICA, S.A.U. & KLEIN USA, Inc. warrants to the immediate customer only that the delivered goods are free of original material defects and defects in workmanship for a period of five years from date of receipt by the customer. All warranty claims are subject to inspection by KLEIN IBERICA, S.A.U. & KLEIN USA, Inc. prior to KLEIN IBERICA, S.A.U. & KLEIN USA, Inc. providing a remedy for the warranty claim.
- (2) Excluded from this warranty are products, or parts of th