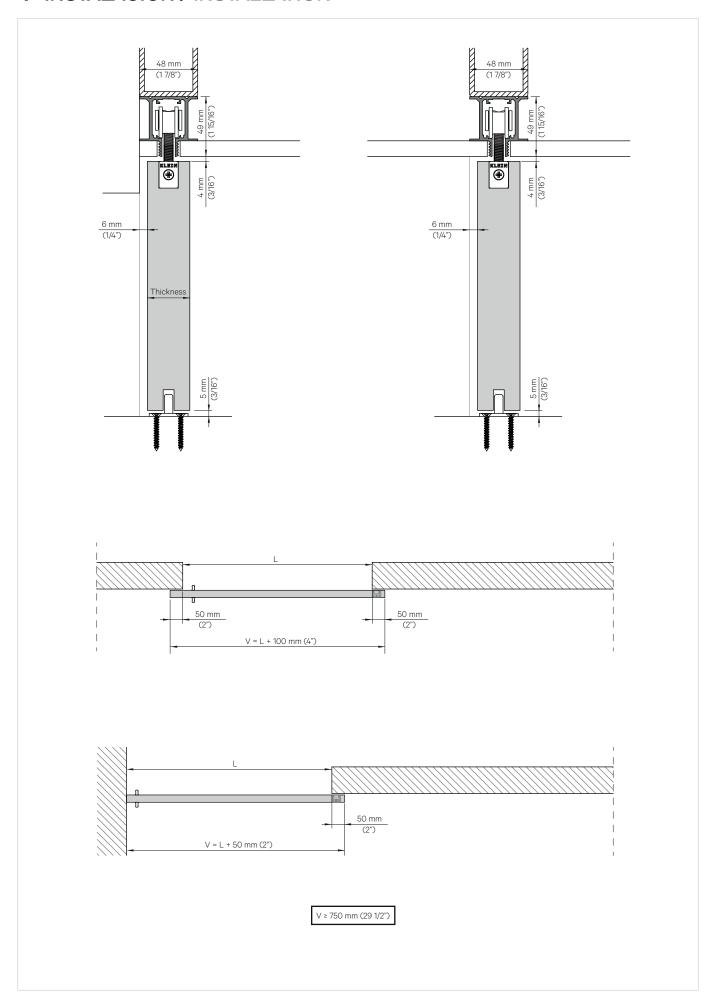

#### 1 INSTALACIÓN / INSTALLATION

#### 5 MONTAJE DEL PERFIL / UPPER TRACK MOUNTING