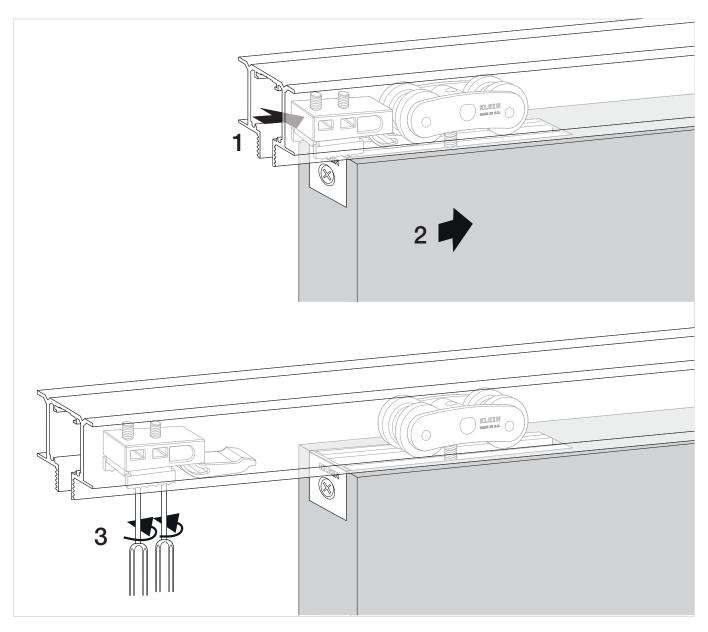

tas correderas de madera Wood Sliding Doors



#### 1 INSTALACIÓN / INSTALLATION



# 2 HERRAMIENTAS NECESARIAS / REQUIRED TOOLS



# 3 INFORMACIÓN GENERAL / GENERAL INFORMATION





## 4 ELEMENTOS DE LA INSTALACIÓN / ITEMS OF INSTALLATION



PERFIL LITE "T" / TRACK LITE "T"





JUEGO DE ACCESORIOS LITE "T" / SET OF ACCESORIES LITE "T"



#### 5 MONTAJE DEL PERFIL / UPPER TRACK MOUNTING







### 6 MECANIZACIÓN DEL PANEL / PANEL FABRICATION



### 7 COLOCACIÓN DEL PERFIL RETRAC / RETRAC TRACK MOUNTING



# 8 COLOCACIÓN DEL GUIADOR / GUIDE INSTALL



#### 9 COLOCACIÓN DE LA PUERTA / DOOR MOUNTING



## 10 ajuste del perno / bolt adjustment





# 11 COLOCACIÓN DE LAS TAPAS LATERALES DEL PERFIL RETRAC / END CAPS FOR RETRAC TRACK INSTALL



### 12 ajuste de los topes / stoppers adjustment



#### Limited Warranty.

- (1) KLEIN IBERICA, S.A.U. & KLEIN USA, Inc. warrants to the immediate customer only that the delivered goods are free of original material defects and defects in workmanship for a period of five years from date of receipt by the customer. All warranty claims are subject to inspection by KLEIN IBERICA, S.A.U. & KLEIN USA, Inc. prior to KLEIN IBERICA, S.A.U. & KLEIN USA, Inc. providing a remedy for the warranty claim.
- (2) Excluded from this warranty are products, or parts of them, subject to wear through use, and products which have not been used in accordance with their technical characteristics and for purposes for which they have not been designed, being understood that the products sold by KLEIN IBERICA, S.A.U. & KLEIN USA, Inc. are designed exclusively for