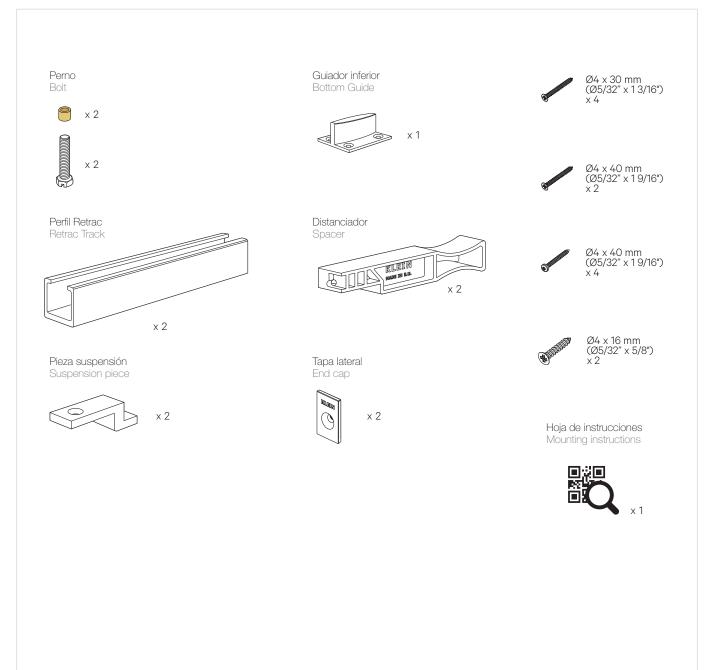

## 4 ELEMENTOS DE LA INSTALACIÓN / ITEMS OF INSTALLATION

PERFIL LITE "T" / TRACK LITE "T"

JUEGO DE ACCESORIOS LITE "T" / SET OF ACCESORIES LITE "T"